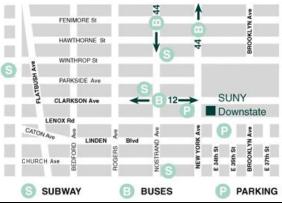

#### **Directions to SUNY Downstate**

#### **BY SUBWAY**

During rush hour, take the IRT Flatbush Avenue Line (#2 Seventh Avenue or #5 Lexington Avenue) trains to the Winthrop Street station. [Take any IRT Brooklyn-bound train (#2, 3,

4, or 5) to Nevins Street in Brooklyn, changing there for a #2 or #5 marked "Flatbush Avenue". Note that the #5 runs only during rush hours.] Exit at Nostrand and Parkside avenues. Cross Nostrand Avenue and walk one block on Parkside Avenue until it ends at New York Avenue. Turn right onto New York Avenue. Cross New York Avenue and walk east on Clarkson Avenue until the entrance at 450 Clarkson Avenue.

#### BY BUS

The **B-12** and northbound **B-44** buses stop at the corner of Clarkson and New York Avenues.

The following lines connect with the **B-12** along Clarkson Avenue: **B-41**, **B-44**, **B-46**, and **B-49**.

#### **PARKING**

Valet Parking is available Mondays through Fridays from 6:00 a.m. to 6:00 p.m., located in front of the 445 Lenox Road hospital entrance at the valet parking booth. The fee is \$10.00 (this service is not available on weekends or holidays.) When the valet parking service is not available, a limited number of spaces for visitors are available at a nominal cost at the Center's Parking Garage on East 34th Street, between Linden Boulevard and Lenox Road. There are also several private parking lots in the area.